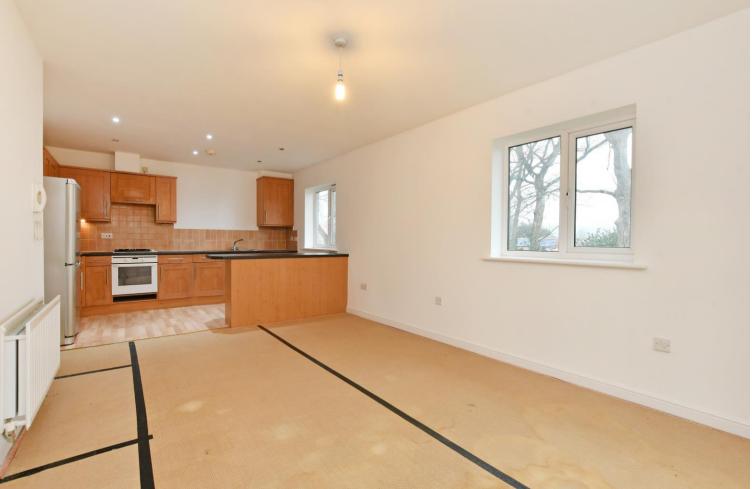

## 15 Sycamore Court

Chelsea Road • Brincliffe • S11 9BN

Guide Price £200,000 - £210,000

Located within a secluded, gated development in Brincliffe, is a 2 double bedroom second floor apartment. Offering spacious, light and airy accommodation incorporating 2 double bedrooms, bathroom and master ensuite. Open plan flexible living space with a pleasant woodland outlook. Benefits from secure allocated and visitor parking. No chain, The property enters through a secure communal entrance with stairs leading to the second floor. The apartment enters through 2 internal doors to an inner hallway leading to all rooms equipped with built in storage cupboard. The flexible open plan living space is dual aspect with French doors and a Juliet balcony offering a pleasant outlook. The adjoining kitchen is fitted with wood effect shaker style wall and base units, contrasting worktops and tiled splashbacks. Integrated appliances include oven, gas hob, dishwasher and Potterton wall mounted boiler. There is space for a fridge freezer. Both rear facing double bedrooms are presented in neutral tones with the master complemented by built in wardrobes and fully tiled ensuite shower room. The carpark is secured by an electric remote controlled entrance gate. The property includes an allocated parking space as well as visitor's parking and communal gardens to the rear of the development. Chelsea Road is a sought-after location within Brincliffe, offering excellent transport links with regular public transport along A625 Ecclesall Road. Chelsea Park and Endcliffe Park are within close proximity offering lovely open green space. Only 2 miles from the City Centre and a short walk to local amenities in Banner Cross and Sharrowvale. Lease 999 years 01/01/2005 Service Charge - £1450pa Council Tax Band C, EPC Rating C.