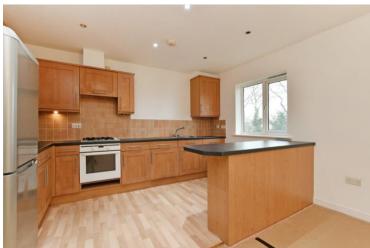

## 15 Sycamore Court

Chelsea Road • Brincliffe • S11 9BN

Guide Price £200,000 - £210,000

Located within a secluded, gated development in Brincliffe, is a 2 double bedroom second floor apartment. Offering spacious, light and airy accommodation incorporating 2 double bedrooms, bathroom and master ensuite. Open plan flexible living space with a pleasant woodland outlook. Benefits from secure allocated and visitor parking. No chain, The property enters through a secure communal entrance with stairs leading to the second floor. The apartment enters through 2 internal doors to an inner hallway leading to all rooms equipped with built in storage cupboard. The flexible open plan living space is dual aspect with French doors and a Juliet balcony offering a pleasant outlook. The adjoining kitchen is fitted with wood effect shaker style wall and base units, contrasting worktops and tiled splashbacks. Integrated appliances include oven, gas hob, dishwasher and Potterton wall mounted boiler. There is space for a fridge freezer. Both rear facing double bedrooms are presented in neutral tones with the master complemented by built in wardrobes and fully tiled ensuite shower room. The carpark is secured by an electric remote controlled entrance gate. The property includes an allocated parking space as well as visitor's parking and communal gardens to the rear of the development. Chelsea Road is a sought-after location within Brincliffe, offering excellent transport links with regular public transport along A625 Ecclesall Road. Chelsea Park and Endcliffe Park are within close proximity offering lovely open green space. Only 2 miles from the City Centre and a short walk to local amenities in Banner Cross and Sharrowvale. Lease 999 years 01/01/2005 Service Charge - £1450pa Council Tax Band C, EPC Rating C.