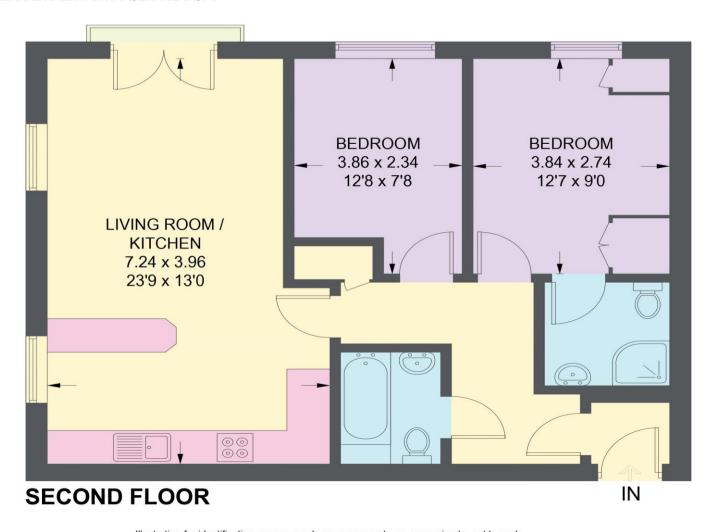

## 15 SYCAMORE COURT

APPROXIMATE GROSS INTERNAL AREA = 63.4 SQ M / 682 SQ FT

Illustration for identification purposes only, measurements are approximate, not to scale.

IMPORTANT: we would like to inform prospective purchasers that these sales particulars have been prepared as a general guide only. A detailed survey has not been carried out, nor the services, appliances and fittings tested. Room sizes should not be relied upon for furnishing purposes and are approximate. If floor plans are included, they are for guidance only and illustration purposes only and may not be to scale. If there are any important matters likely to affect your decision to buy, please contact us before viewing the property.